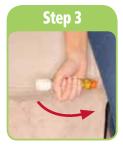

### **SAME FAMILIAR ADMINISTRATION TECHNIQUE**

Step 1

Lie down with your legs slightly elevated or sit up if breathing is difficult

Grasp your **EpiPen®** (adrenaline) auto-injector in your dominant hand with the blue safety cap closest to your thumb and remove cap

Hold your **EpiPen®** (adrenaline) auto-injector about 10 cm away from your leg and swing and jab the orange tip into the upper outer thigh at a 90° angle

Hold in place for 10 seconds

Remove the **EpiPen®** (adrenaline) auto-injector and massage injection site for at least 10 seconds