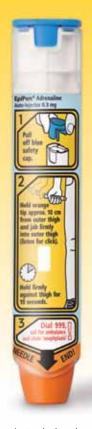

### **SAME FAMILIAR ADMINISTRATION TECHNIQUE**

Step 1

Lie down with your legs slightly elevated or sit up if breathing is difficult

Grasp your **EpiPen®** (adrenaline) auto-injector in your dominant hand with the blue safety cap closest to your thumb and remove cap

Hold your **EpiPen®** (adrenaline) auto-injector about 10 cm away from your leg and swing and jab the orange tip into the upper outer thigh at a 90° angle

Hold in place for 10 seconds

Remove the **EpiPen®** (adrenaline) auto-injector and massage injection site for at least 10 seconds

You must dial 999, ask for an ambulance and state 'anaphylaxis' (pronounced 'anna-fill-axis') immediately after administering the EpiPen® (adrenaline) auto-injector

Do not get up, stay lying down or seated until you have been assessed by a paramedic