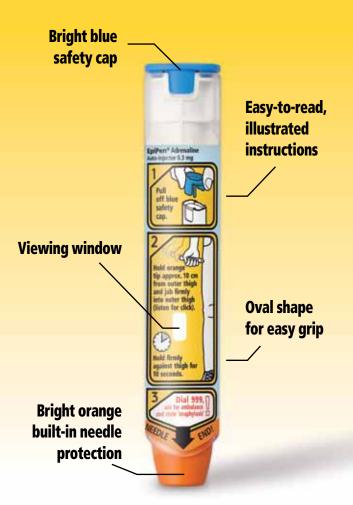

#### **Colour-coded ends**

to avoid confusion - remember 'blue to sky, orange to thigh'

#### **Clear instructions**

for you or another person to use in an emergency situation

### **Viewing window**

lets you check the solution is clear and that the injection has been given

### **Orange needle guard**

keeps the needle covered during and after use

### **SAME FAMILIAR ADMINISTRATION TECHNIQUE**

Step 1

Lie down with your legs slightly elevated or sit up if breathing is difficult

Grasp your **EpiPen®** (adrenaline) auto-injector in your dominant hand with the blue safety cap closest to your thumb and remove cap

Hold your **EpiPen®** (adrenaline) auto-injector about 10 cm away from your leg and swing and jab the orange tip into the upper outer thigh at a 90° angle

Hold in place for 10 seconds

Remove the **EpiPen®** (adrenaline) auto-injector and massage injection site for at least 10 seconds

You must dial 999, ask for an ambulance and state 'anaphylaxis' (pronounced 'anna-fill-axis') immediately after administering the EpiPen® (adrenaline) auto-injector

Do not get up, stay lying down or seated until you have been assessed by a paramedic