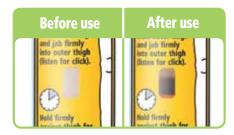

### **Viewing window**

lets you check the solution is clear and that the injection has been given

**Carry your EpiPen®** (adrenaline) auto-injectors with you at all times.

**Practise** with your trainer pen (see back page for details).

Check the viewing window regularly to make sure the solution is clear.

If it isn't, **replace your EpiPen®** (adrenaline) auto-injector as soon as possible.

Make sure your pen isn't out of date – sign up for our Expiry Alert Service (see back page for details).