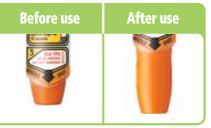

#### **Colour-coded ends**

to avoid confusion - remember 'blue to sky, orange to thigh'

### **Orange needle guard**

keeps the needle covered during and after use