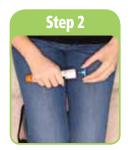

Hold your **EpiPen®** (adrenaline) auto-injector about 10 cm away from your leg and swing and jab the orange tip into the upper outer thigh at a 90° angle

Hold in place for 10 seconds

Remove the **EpiPen®** (adrenaline) auto-injector and massage injection site for at least 10 seconds